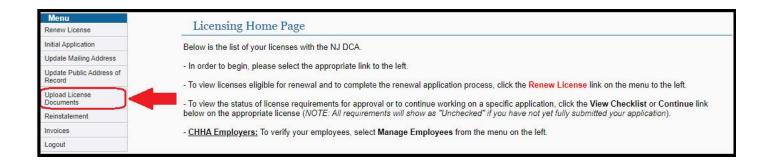

#### **Board Notification –**

- Once you have completed the Notice of Change of Name, please upload it to your **individual** (i.e. 28RI00123450, 28RW00123450) New Jersey *MyLicense* account to be reviewed. (This is the same account utilized to complete your annual license renewals).
- To log in, please click the following link: MyLicense
- Once logged-in, you will be brought to your *MyLicense* homepage. To submit the Notice of Change of Name form to be reviewed, click "Upload License Documents" on the left-hand side menu, and follow the instructions to upload the form.
- If you need to update your mailing address/email address, this can also be done from your *MyLicense* homepage. Click "Update Mailing Address" on the left-hand side menu and follow the instructions.